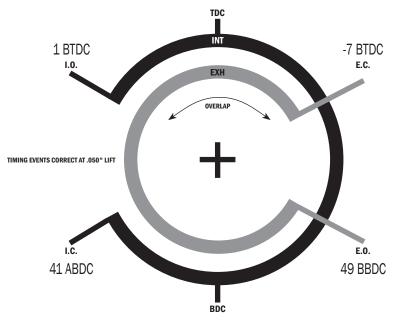

## BC0621

| SUBARU EJ257 (STI) |
|--------------------|
|--------------------|

| Advertised Duration: | <u>імт</u><br>272° | <u>ехн</u><br>272° |
|----------------------|--------------------|--------------------|
| Duration @ .050":    | 222°               | 222°               |
| Valve Lift (inches): | .400"              | .400"              |
| Valve Lift (mm):     | 10.16              | 10.16              |
| Valve Lash (inches): | .006"              | .008"              |