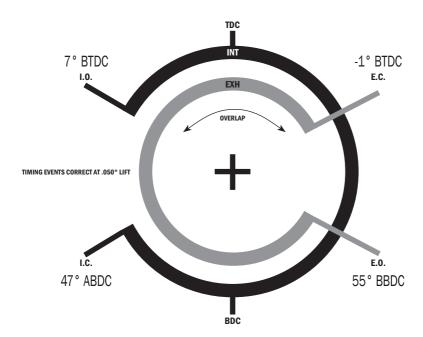

## **BC0602**

| Engine: | SUBARU EJ205 (WRX) |
|---------|--------------------|
|---------|--------------------|

| Advertised Duration: | <u>int</u><br>280° | <u>ехн</u><br>280° |
|----------------------|--------------------|--------------------|
| Duration @ .050":    | 234°               | 234°               |
| Valve Lift (inches): | .425"              | .425"              |
| Valve Lift (mm):     | 10.80              | 10.80              |
| Valve Lash (inches): | .006"              | .008"              |

Recommended Valve Spring/Retainer Kit:

**BC0600** 

For best results, install straight up at 0 intake  $\!\!/$  0 exhaust and tune from there with adjustable cam sprockets if applicable.

Camshafts damaged by improper installation, excessive spring pressure, valve train bind or retainers contacting valve guides or seals are void from warranty.