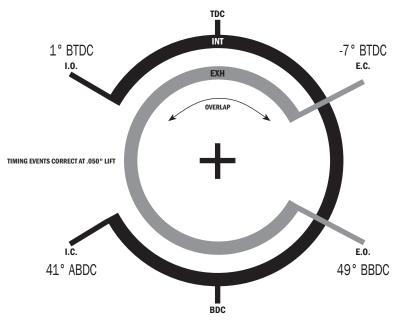

## BC0601

| SUBARU | EJ205 | (WRX) |
|--------|-------|-------|
|--------|-------|-------|

| Advertised Duration: | <u>ілт</u><br>272° | <u>ехн</u><br>272° |
|----------------------|--------------------|--------------------|
| Duration @ .050":    | 222°               | 222°               |
| Valve Lift (inches): | .400"              | .400"              |
| Valve Lift (mm):     | 10.16              | 10.16              |
| Valve Lash (inches): | .006"              | .008"              |