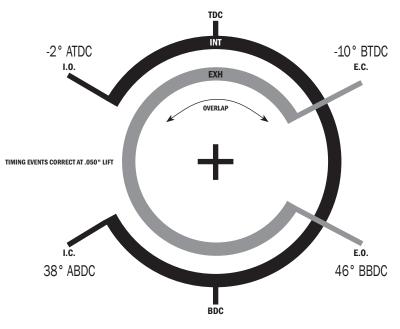

## **TOYOTA 3SGTE/3SGE**

| Advertised Duration: | <u>імт</u><br>264° | <u>ехн</u><br>264° |
|----------------------|--------------------|--------------------|
| Duration @ .050":    | 216°               | 216°               |
| Valve Lift (inches): | .344"              | .344"              |
| Valve Lift (mm):     | 8.74               | 8.74               |
| Valve Lash (inches): | .006"              | .008"              |