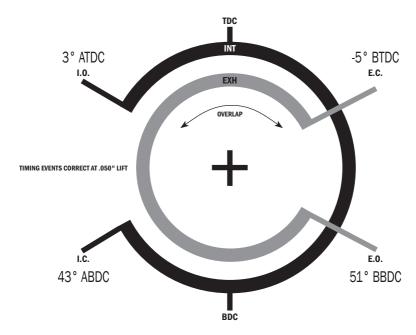

## **BC0322**

| Engine:              | TOYOTA 7MGTE/GE    |                    |
|----------------------|--------------------|--------------------|
| Advertised Duration: | <u>імт</u><br>272° | <u>ехн</u><br>272° |
| Duration @ .050":    | 226°               | 226°               |
| Valve Lift (inches): | .342"              | .342"              |
| Valve Lift (mm):     | 8.68               | 8.68               |
| Valve Lash (inches): | .006"              | .008"              |