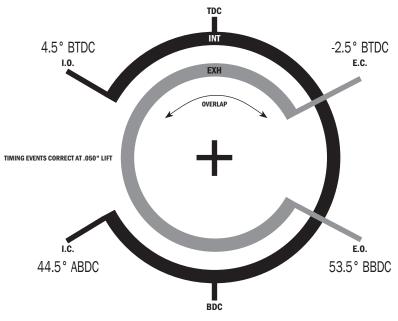

## BC0312

| Engine:              | TOYOTA 2JZ w/VVTi  |                    |
|----------------------|--------------------|--------------------|
| Advertised Duration: | <b>int</b><br>272° | <u>ехн</u><br>272° |
| Duration @ .050":    | 229°               | 231°               |
| Valve Lift (inches): | .375"              | .380"              |
| Valva Lift (mm):     | 0.52               | 0.65               |

 Valve Lift (mm):
 9.52
 9.65

 Valve Lash (inches):
 .006"
 .008"

Recommended Valve Spring/Titanium Retainer Kit: BC0300

**WARNING**: Due to various cam gear thicknesses, make sure cam bolt does not bottom out in the cam threads. Clearance cam bolt length if necessary. Failure to check may cause engine damage.