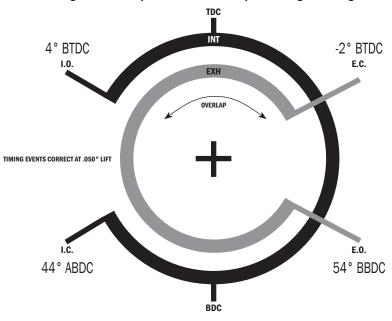

## **TOYOTA 2JZGTE**

| Advertised Duration: | <u>ілт</u><br>272° | <u>ехн</u><br>272° |
|----------------------|--------------------|--------------------|
| Duration @ .050":    | 228°               | 232°               |
| Valve Lift (inches): | .375"              | .380"              |
| Valve Lift (mm):     | 9.52               | 9.65               |
| Valve Lash (inches): | .006"              | .008"              |