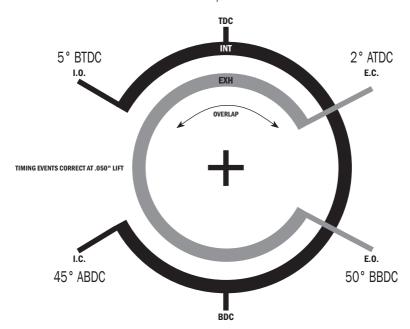

## **BC0232**

| Eligilie.            | NISSAN KDZOVETI |                    |
|----------------------|-----------------|--------------------|
| Advertised Duration: | int<br>262°     | <u>ехн</u><br>264° |
| Duration @ .050":    | 230°            | 232°               |
| Valve Lift (inches): | .360"           | .362"              |
| Valve Lift (mm):     | 9.14            | 9.19               |
| Valve Lash (inches): | .009"           | .011"              |

Recommended Valve Spring/Retainer Kit:

**BC0230** 

For best results, install straight up at 0 intake / 0 exhaust 110° CENTERLINE INTAKE / 114° CENTERLINE EXHAUST

Camshafts damaged by improper installation, excessive spring pressure, valve train bind or retainers contacting valve guides or seals are void from warranty.