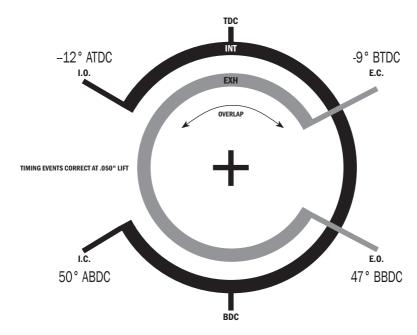

## **BC0211**

Engine: NISSAN KA24DE (FWD & RWD)

| Advertised Duration: | int<br>264° | <u>ехн</u><br>264° |
|----------------------|-------------|--------------------|
| Duration @ .050":    | 218°        | 218°               |
| Valve Lift (inches): | .375"       | .375"              |
| Valve Lift (mm):     | 9.52        | 9.52               |
| Valve Lash (inches): | .008"       | .010"              |