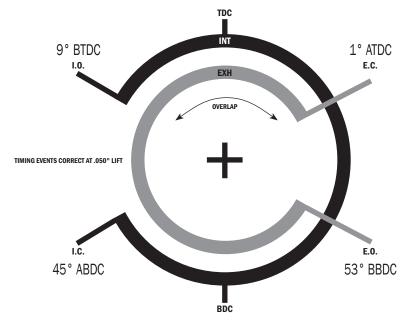

## BC0202/BC0206

Engine: NISSAN SR20DE(T) - S13 & S14/S15

| Advertised Duration:           | <u>int</u><br>272° | <u>ехн</u><br>272° |
|--------------------------------|--------------------|--------------------|
| Duration @ .050" at the lobe:  | 224°               | 224°               |
| Duration @ .050" at the valve: | 234°               | 234°               |
| Valve Lift (inches):           | .494"              | .494"              |
| Valve Lift (mm):               | 12.55              | 12.55              |
| Valve Lash (inches):           | .000"              | .000"              |

## Recommended Valve Spring:

**BC1200** 

For best results, install straight up at 0 intake / 0 exhaust. Note: Timing figures below are correct at the valve.

Camshafts damaged by improper installation, excessive spring pressure, valve train bind or retainers contacting valve guides or seals are void from warranty.