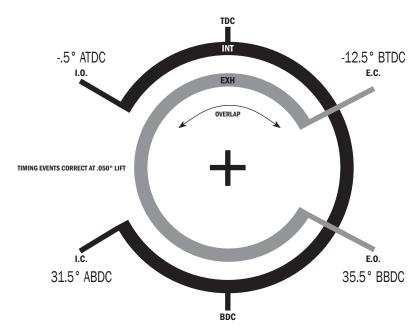

## **BC0162**

| Engine: | DODGE SRT-4 |
|---------|-------------|
|         |             |

| Advertised Duration: | int<br>272° | <u>ехн</u><br>272° |
|----------------------|-------------|--------------------|
| Duration @ .050":    | 211°        | 203°               |
| Valve Lift (inches): | .389"       | .383"              |
| Valve Lift (mm):     | 9.88        | 9.73               |
| Valve Lash (inches): | .000"       | .000"              |