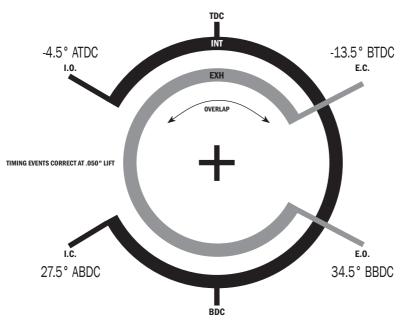

## **DODGE SRT-4**

| Advertised Duration: | <u>ілт</u><br>264° | <u>ехн</u><br>264° |
|----------------------|--------------------|--------------------|
| Duration @ .050":    | 203°               | 201°               |
| Valve Lift (inches): | .350"              | .310"              |
| Valve Lift (mm):     | 8.89               | 7.87               |
| Valve Lash (inches): | .000"              | .000"              |