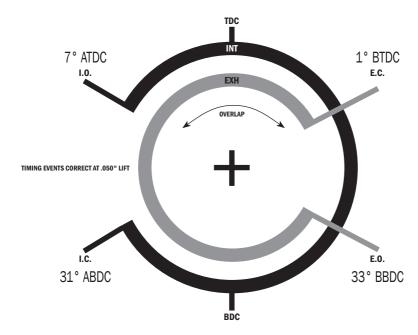

## **BC0141**

| Engine:              | MITSUBISHI 6G72 |                    |
|----------------------|-----------------|--------------------|
| Advertised Duration: | int<br>266°     | <u>ехн</u><br>272° |
| Duration @ .050":    | 204°            | 212°               |
| Valve Lift (inches): | .401"           | .381"              |
| Valve Lift (mm):     | 10.18           | 9.66               |
| Valve Lash (inches): | .000"           | .000"              |