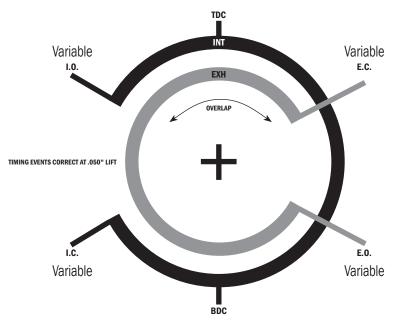

## MITSUBISHI 4B11T Evo X

| Advertised Duration: | <u>імт</u><br>280° | <u>ехн</u><br>280° |
|----------------------|--------------------|--------------------|
| Duration @ .050":    | 240°               | 234°               |
| Valve Lift (inches): | .457"              | .445"              |
| Valve Lift (mm):     | 11.61              | 11.30              |
| Valve Lash (inches): | .008"              | .010"              |