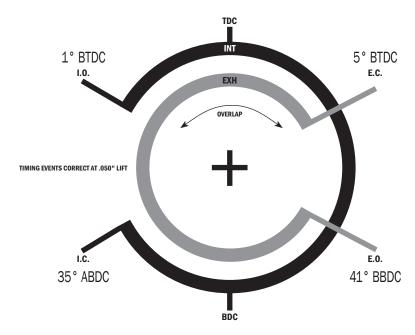

## **BC0114**

Engine: MITSUBISHI 4G63 Evo VIII

| Advertised Duration: | int<br>276° | <u>ехн</u><br>276° |
|----------------------|-------------|--------------------|
| Duration @ .050":    | 216°        | 216°               |
| Valve Lift (inches): | .436"       | .436"              |
| Valve Lift (mm):     | 11.07       | 11.07              |
| Valve Lash (inches): | .000"       | .000"              |