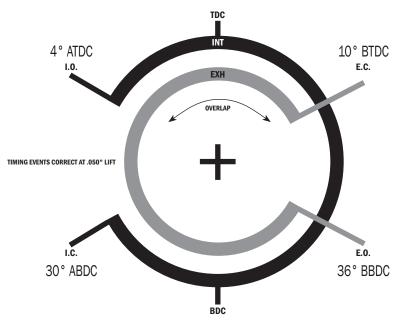

## **MITSUBISHI 4G63 Evo VIII**

| Advertised Duration: | <u>ілт</u><br>272° | <u>ехн</u><br>272° |
|----------------------|--------------------|--------------------|
| Duration @ .050":    | 206°               | 206°               |
| Valve Lift (inches): | .415"              | .388"              |
| Valve Lift (mm):     | 10.54              | 9.86               |
| Valve Lash (inches): | .000"              | .000"              |