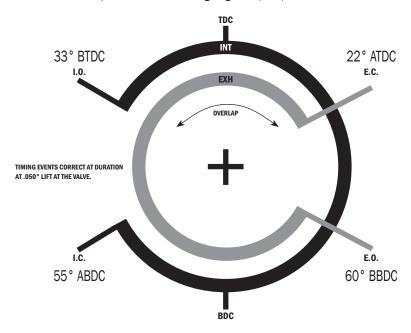

## **BC0043-2**

Engine: 8620 STEEL HONDA K20A2/Z3 iVTEC

| Advertised Duration:      | <u>int</u><br>314° | <u>ехн</u><br>300° |
|---------------------------|--------------------|--------------------|
| Duration @ .050" (Lobe):  | 250°               | 244°               |
| Duration @ .050" (Valve): | 268°               | 262°               |
| Valve Lift (inches):      | .525"              | .518"              |
| Valve Lift (mm):          | 13.34              | 13.15              |
| Valve Lash (inches):      | .006"              | .008"              |