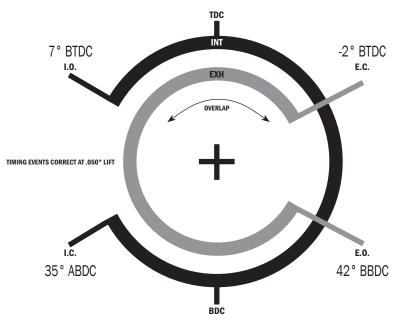

## ACURA B18A/B

| Advertised Duration: | <u>ілт</u><br>300° | <u>ехн</u><br>300° |
|----------------------|--------------------|--------------------|
| Duration @ .050":    | 222°               | 220°               |
| Valve Lift (inches): | .423"              | .413"              |
| Valve Lift (mm):     | 10.74              | 10.49              |
| Valve Lash (inches): | .008"              | .010"              |