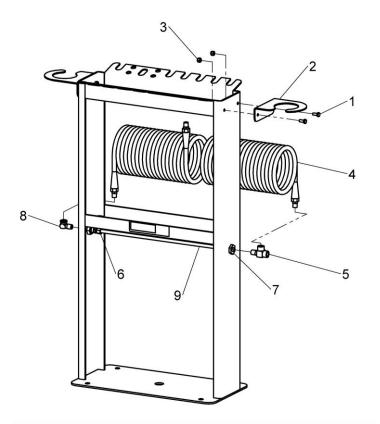

- **1.** Place the Model 2400 Tool Station in position on floor. Bolt it to the floor using four 1/2" anchor bolts (not provided).
- **2.** Attach the Impact Holder Brackets (Item 2) with 1/4-20 x 5/8 Hex Head Cap Screws and 1/4-20 Hex Lock Nuts as shown.
- **3.** Install the air supply to the 1/4" NPT Tee Fitting (Item 5) using thread sealant.

| ITEM | PART NO | QTY   | DESCRIPTION                         |
|------|---------|-------|-------------------------------------|
| 1    | 028-210 | 4     | 1/4-20 X 5/8 Hex Head Cap Screw     |
| 2    | 72-0451 | 2     | Impact Holder Bracket               |
| 3    | 055-160 | 4     | 1/4-20 Nylon Hex Lock Nut           |
| 4    | 62-0010 | 2     | 3/8" ID X 25' Recoil Air Hose       |
| 5    | 096-155 | 1     | 1/4 NPT Tee Fitting                 |
| 6    | 60-0191 | 2     | 3/8" Tube to 1/4 NPT Fitting        |
| 7    | 60-0192 | 2     | 1/4 NPT Bulkhead Fitting            |
| 8    | 60-0194 | 1     | 1/4 NPT male x female Elbow Fitting |
| 9    | D20-006 | 16.5" | 3/8" OD Nylon Tubing                |