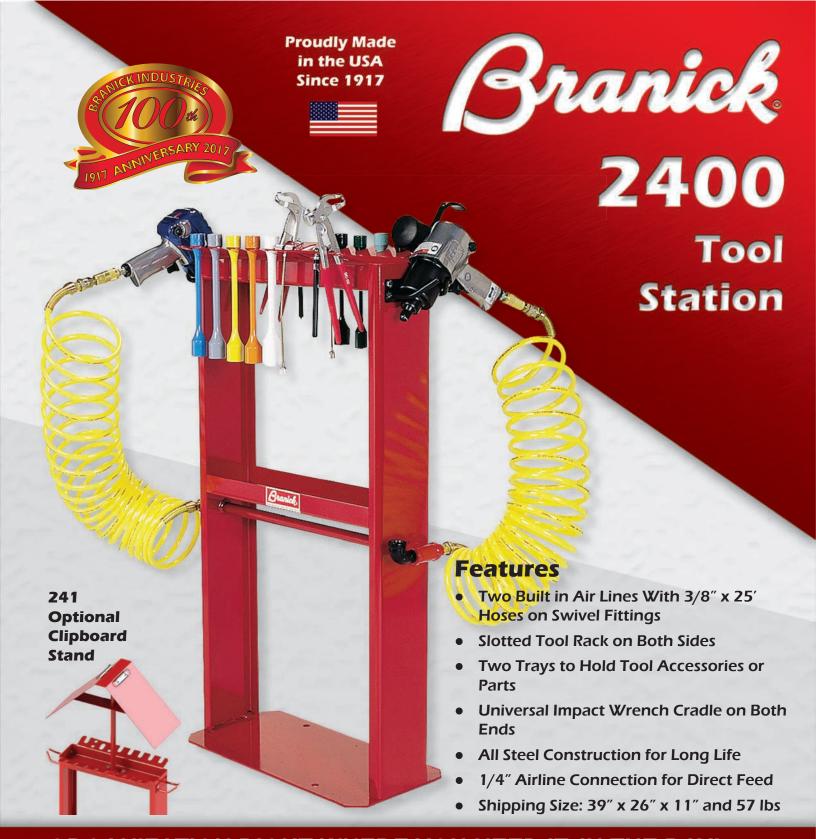

## **ORGANIZATION RIGHT WHERE YOU NEED IT, IN THE BAY!**

The Branick 2400 Tool Station is the perfect way to keep your tire service tools organized and in easy reach. Designed for one or two bay use, there is a slotted tool rack on both sides. The 2400 has a 1/4" airline connection to supply the two built in swiveling coiled hoses that stay off the floor and out of the way. Each station is also equipped with two universal impact gun cradles. The upper and lower trays are perfect for additional storage or holding small parts. To make sure it stays put, the solid steel 2400 can be bolted to the floor through the predrilled base plate holes. As with all our products, the 2400 is manufactured at Branick's facility in Fargo, ND to give you American made quality and toughness.