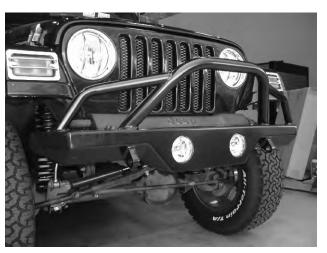

## **Included Components**

Description QTY Front Bumper 1

## **Installation Instructions**

- 1) Remove factory front bumper and save the existing hardware
- 2) Install Recovery Front Bumper onto the vehicle using the factory hardware saved in step number one.