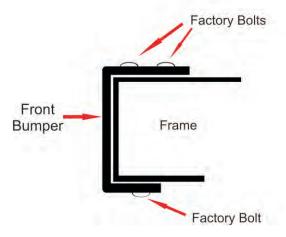

## **Installation Instructions**

- 1) Remove factory front bumper and save the existing hardware
- 2) Install Recovery Front Bumper onto the vehicle using the factory hardware saved in step number one.