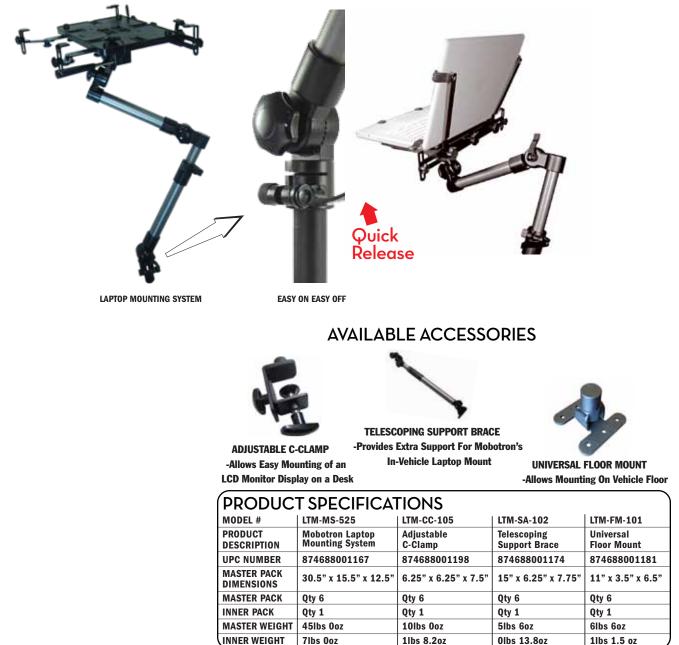

#### MOBILE ELECTRONICS PRO-SERIES

Car Laptop Mount

CAR LAPTOP MOUNTING SYSTEM

# OUR LAPTOP MOUNT IS PERFECT FOR TRAVELERS THAT NEED THEIR COMPUTER WHILE ON THE GO.

Strong, sturdy construction with a sleek, professional look. Constructed from 30mm heavy-duty aluminum tubing and high-strength alloy locking joints. The mount can be adjusted to multiple angles to securely hold your laptop in the perfect working and viewing position for you.