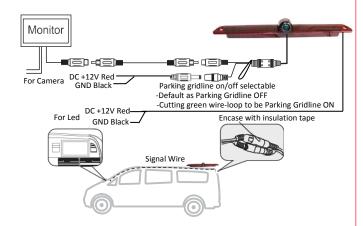

## 3. Installation

The installation and position of the camera



## The effect of camera's installation





VTS40

**Third Brake Light Specific Camera** 



For Mercedes Benz Sprinter 2007-2015

## 1. Specification

| Technical Terms                               | Technical Parameters |
|-----------------------------------------------|----------------------|
| Chipset                                       | CMOS PC3089          |
| Resolution                                    | 420 TV Lines         |
| System                                        | NTSC                 |
| Pixels                                        | 648(H)*488(V)        |
| Night Vision Distance                         | 30ft                 |
| Power Supply                                  | DC 12V               |
| Diagonal Angle                                | ≥120°