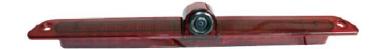

## 1. Specification

| Technical Terms                               | Technical Parameters |
|-----------------------------------------------|----------------------|
| Chipset                                       | CMOS PC3089          |
| Resolution                                    | 420 TV Lines         |
| System                                        | NTSC                 |
| Pixels                                        | 648(H)*488(V)        |
| Night Vision Distance                         | 30ft                 |
| Power Supply                                  | DC 12V               |
| Diagonal Angle                                | ≥120°                |
| Minimum Illumination                          | 0.5Lux               |
| S/N Ratio                                     | ≥48dB                |
| Impact Rating                                 | 10G                  |
| Waterproof                                    | IP68                 |
| Operation Temperature                         | -4°F~158°F Rh95%     |
| Excellent Waterproof Case                     |                      |
| Built-in Brake Lamp                           |                      |
| Special Size for Replacement Brake Light Case |                      |