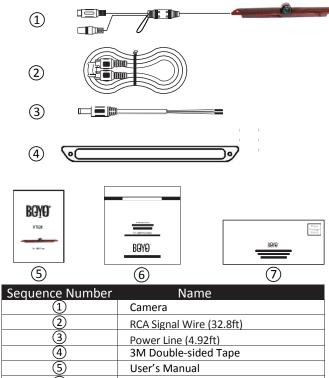

| 30ft                 |
| Power Supply                                  | DC 12V               |
| Diagonal Angle                                | ≥120°                |
| Minimum Illumination                          | 0.5Lux               |
| S/N Ratio                                     | ≥48dB                |
| Impact Rating                                 | 10G                  |
| Waterproof                                    | IP68                 |
| Operation Temperature                         | -4°F~158°F Rh95%     |
| Excellent Waterproof Case                     |                      |
| Built-in Brake Lamp                           |                      |
| Special Size for Replacement Brake Light Case |                      |

## 2. Accessories



2 3 4 5 6 7 Warranty Card Registration Card

1

2