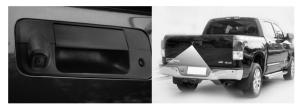

## 3.Installation

The installation and position of the camera





#### **Caution:**

It is advisable to disconnect the negative battery cable for 3 minutes before beginning installation, to avoid unintended air bag deployment. Note and record any anti-theft radio codes prior to disconnecting.



3



# VTS16HD



Tailgate door handle camera for Toyota Tundra 2007~2013

# 1.Specification

| Technical term             | Technical Parameters                |
|----------------------------|-------------------------------------|
| Image Sensor               | SONY HD CCD                         |
| Power Supply(DCV)          | DC 9V-16V                           |
| Current Consumption        | 57 mA                               |
| Power                      | 0.7 W                               |
| Effective pixels           | 768(H)X494(V)NTSC, 752(H)X582(V)PAL |
| Electionic shutter         | 1/60 (NTSC)1/50(PAL)-100000s        |
| Minimum illumination       | 0.1 Lux                             |
| S/N Ratio                  | 48 dB                               |
| Resolution(T