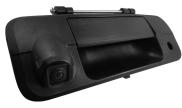

## 3.Installation

The installation and position of the camera





#### **Caution:**

It is advisable to disconnect the negative battery cable for 3 minutes before beginning installation, to avoid unintended air bag deployment. Note and record any anti-theft radio codes prior to disconnecting.



3



# VTS16HD



Tailgate door handle camera for Toyota Tundra 2007~2013

# 1.Specification

| Technical term             | Technical Parameters                |
|----------------------------|-------------------------------------|
| Image Sensor               | SONY HD CCD                         |
| Power Supply(DCV)          | DC 9V-16V                           |
| Current Consumption        | 57 mA                               |
| Power                      | 0.7 W                               |
| Effective pixels           | 768(H)X494(V)NTSC, 752(H)X582(V)PAL |
| Electionic shutter         | 1/60 (NTSC)1/50(PAL)-100000s        |
| Minimum illumination       | 0.1 Lux                             |
| S/N Ratio                  | 48 dB                               |
| Resolution(TV Lines)       | 6