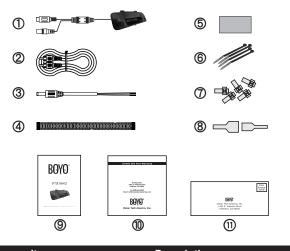

# 2. Parts Identification

| ltem       | Description               |
|------------|---------------------------|
| 1          | Camera                    |
| 2          | Signal Wire (32.8ft)      |
| 3          | Power Line (9.84ft)       |
| 4          | Convoluted tubing(3.28ft) |
| 5          | Pad                       |
| 6          | Tie straps                |
| $\bigcirc$ | T-Taps                    |
| 8          | T-Taps                    |
| 9          | User's manual             |
| 0          | Warranty Card             |
| (1)        | Registration Card         |