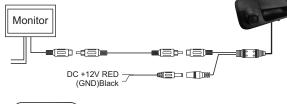

## 3.Installation

The installation and position of the camera

#### **Caution:**

It is advisable to disconnect the negative battery cable for 3 minutes before beginning installation, to avoid unintended air bag deployment. Note and record any anti-theft radio codes prior to disconnecting.