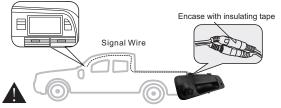

## 3.Installation

The installation and position of the camera

#### **Caution:**

It is advisable to disconnect the negative battery cable for 3 minutes before beginning installation, to avoid unintended air bag deployment. Note and record any anti-theft radio codes prior to disconnecting.