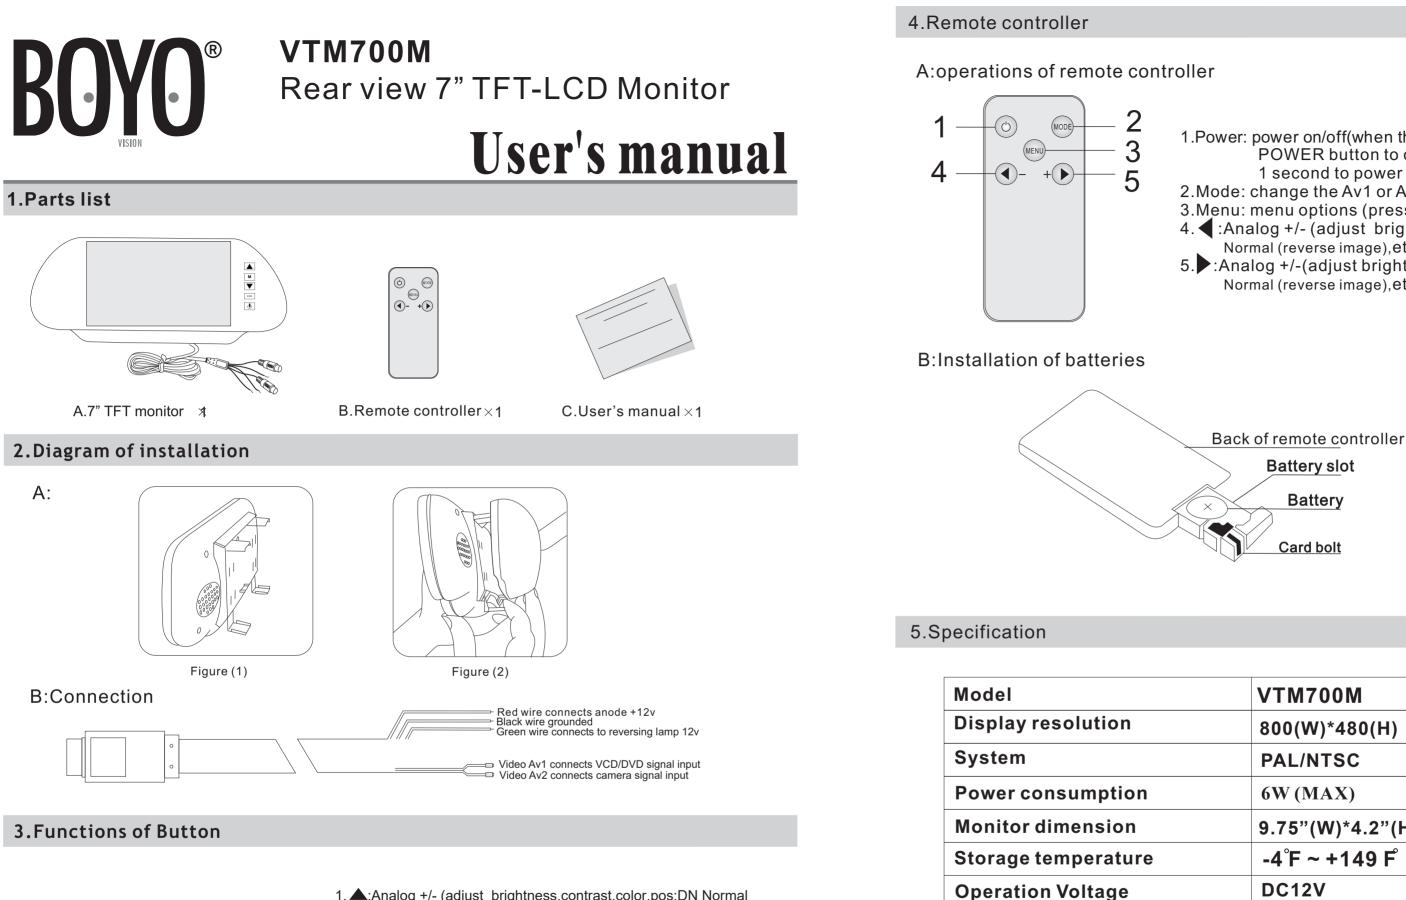

- M Vane
- 1. Analog +/- (adjust brightness,contrast,color,pos:DN Normal (reverse image),etc.) 2. Menu: menu options (press MENU to shift different menus)

3. nalog +/-(adjust brightness,contrast,color,pos:DN Normal

4.V1/V2: Switch Between AV1 and AV2

5. Power: Power on/off

Care instruction

2.If this monitor does not work well, please check the connection first.

1.Power: power on/off(when the monitor is powered on,press POWER button to close menu,press and hold it for 1 second to power it off)

- 2.Mode: change the Av1 or Av2
- 3.Menu: menu options (press MENU to shift different menus 4. Analog +/- (adjust brightness,contrast,color,pos:DN
  - Normal (reverse image), etc.)
- 5. Analog +/-(adjust brightness,contrast,color,pos:DN Normal (reverse image), etc.)

| VTM700M                   |
|---------------------------|
| 800(W)*480(H)             |
| PAL/NTSC                  |
| 6W (MAX)                  |
| 9.75"(W)*4.2"(H)*1.75"(D) |
| -4°F ~ +149 F°            |
| <br>DC12V                 |