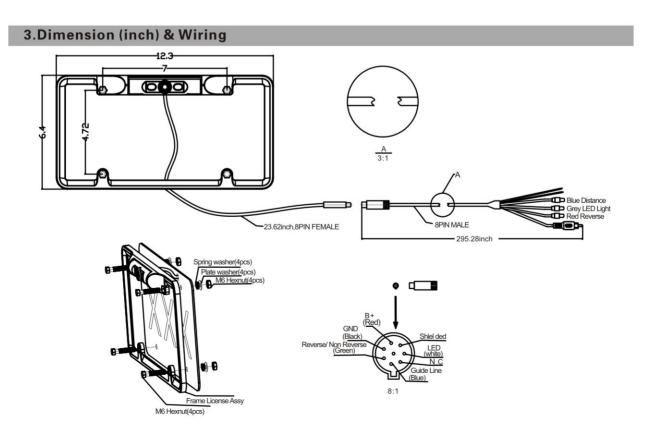

es 4$ 

D Allen key x1

### Specification

| Image Sensor          | 1/3.7"color CMOS (PC3030)          |
|-----------------------|------------------------------------|
| System                | NTSC                               |
| Effective Pixels      | 640(H)X480(V)                      |
| Viewing Angle         | 170° (diagonal)120° (H)/90° (V)    |
| Min. Illumination     | 0.1 lux (0 lux with LED lights on) |
| Waterproof            | IP67                               |
| Video Output          | RCA connector, 1.0Vp-p, 75Ω        |
| Current Consumption   | 100mA,Max700mA                     |
| Supply Voltage        | DC7-24V Standard 12V               |
| Operating Temperature | -4°F~+158°F,RH95%MAX               |
| Storage Temperature   | -22°F~+185°F,RH95%MAX              |