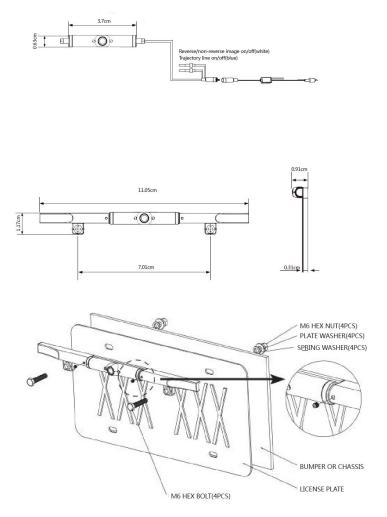

. Use non abrasive mald soap detergent and water only to clean.

#### **4.Key Features**

- 170°Wide viewing angle(D)
- 520 TVL Horizontal Resolution(VTL275TJ / VTL375TJ / VTL405 / VTL425TJ)
- Trajectory Parking lines
- Excellent Auto White Balance
- Waterproof(IP67)
- Parking lines on/off selectable
- Viewing angle adjustable up & down
- Reverse /Non-Reverse image selectable

#### \*Beautiful design & anti-scratch coating

The camera design matches well with the products quality. It looks so elegant as much as the camera quality stands for. The unique face aims to best fit to the environment decorative to any place. It lasts its beautiful shape long time with scratch-free coationg.

# 5.Dimension& Wiring

#### 5-1.VTL275TJ / VTL375TJ



# 5.Dimension& Wiring

### 5-2.VTL405TJ / VTL425TJ



# 6.Specification

## 6-1.VTL275TJ / VTL375TJ / VTL405TJ / VTL425TJ

| Description            | Super Slim License Plate Camera                                                              |
|------------------------|----------------------------------------------------------------------------------------------|
| Effective Pixels       | NTSC : 768(H)X494(V)                                                                         |
| Horizontal resolution  | 520TV Lines                                                                                  |
| Total number of pixels | NTSC : 380K                                                                                  |
| Min,Illumination       | 0.1 Lux AT F2.0