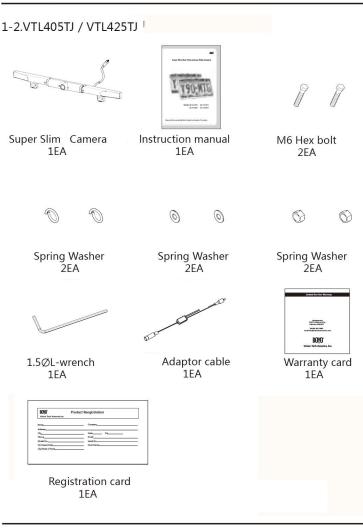

M6 Hex nut 4EA



Spring Washer

4EA

1.5ØL-wrench 1EA

D OP



1EA



Warranty card 1EA

| BOYO<br>Vision Tests America, Inc. | Product Rengistration |   |
|------------------------------------|-----------------------|---|
| Name                               | Company               |   |
| Lillen                             |                       |   |
| Ok                                 | 1100 Tp               |   |
| Phone                              | trait                 |   |
| Madel No.                          | Seriel No.            | _ |
| Purchased Date                     | libers Name           | _ |
| Chyfante of Stave                  |                       |   |
|                                    |                       |   |

Registration card 1EA

## 1.Package



#### 2.Limited time warranty

Limited time warranty applies only if care instructions are followed regularly. In the event of defective product or workmanship,please return the item to place of purchase.

#### **3.Care instructions**

Periodically when the frames appearance need maintenance, please take following action to restore its original brilliant luster. Use non abrasive mald soap detergent and water only to clean.

#### **4.Key Features**

- 170°Wide viewing angle(D)
- 520 TVL Horizontal Resolution(VTL275TJ / VTL375TJ / VTL405 / VTL425TJ)
- Trajectory Parking lines
- Excellent Auto White Balance
- Waterproof(IP67)
- Parking lines on/off selectable
- Viewing angle adjustable up & down
- Reverse /Non-Reverse image selectable

#### \*Beautiful design & anti-scratch coating

The came