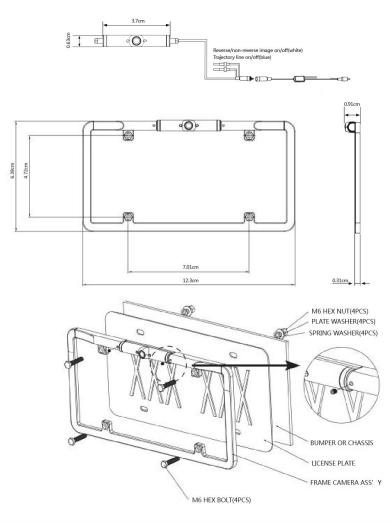

lowing action to restore its original brilliant luster. Use non abrasive mald soap detergent and water only to clean.

#### **4.Key Features**

- 170°Wide viewing angle(D)
- 520 TVL Horizontal Resolution(VTL275TJ / VTL375TJ / VTL405 / VTL425TJ)
- Trajectory Parking lines
- Excellent Auto White Balance
- Waterproof(IP67)
- Parking lines on/off selectable
- Viewing angle adjustable up & down
- Reverse /Non-Reverse image selectable

#### \*Beautiful design & anti-scratch coating

The camera design matches well with the products quality. It looks so elegant as much as the camera quality stands for. The unique face aims to best fit to the environment decorative to any place. It lasts its beautiful shape long time with scratch-free coationg.

# 5.Dimension& Wiring

#### 5-1.VTL275TJ / VTL375TJ



# 5.Dimension& Wiring

### 5-2.VTL405TJ / VTL425TJ



# 6.Specification

## 6-1.VTL275TJ / VTL375TJ / VTL405TJ / VTL425TJ

| Description            | Super Slim License Plate Camera                                                              |
|------------------------|----------------------------------------------------------------------------------------------|
| Effective Pixels       | NTSC : 768(H)X494(V)                                                                         |
| Horizontal resolution  | 520TV Lines                                                                                  |
| Total number of pixels | NTSC : 380K                                                                                  |
| Min,Illumination       | 0.1 Lux AT F2.0