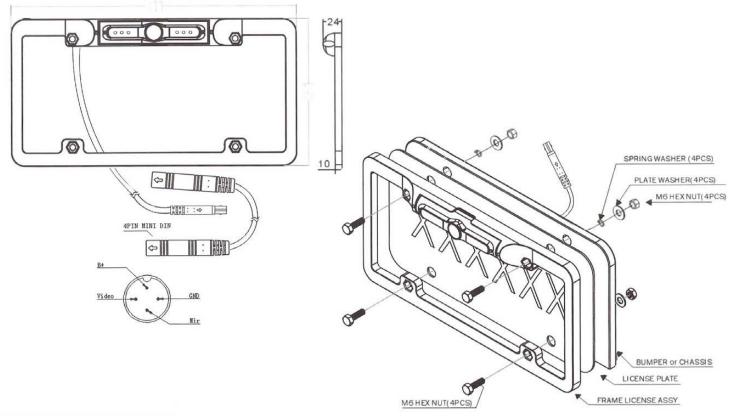

# 3.Dimension(mm)&wiring

Find out more about cameras and driver safety we have.