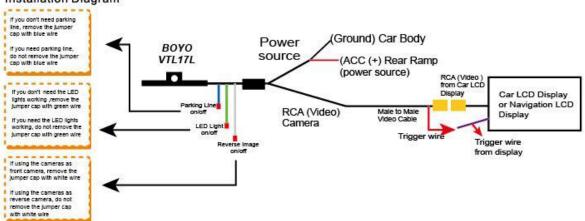

LEDLight
- \*600 TVL Horizontal resolution
- \*Excellent Auto White Balance
- \*Reverse/Non-Reverse image selectable
- \*Parking Line on/off Selectable
- \* LED Light on/off Selectable
- \*170 degrees wide viewing angle

# 3.Installation Tips

- 3-1. VTL17L is designed to work best on vehicles that have a license plate located at the center and above the rear bumper. If your vehicle has a plate location that is offset to the left side, right side or your plate is located under the bumper then the VTL17L may not provide optimum performance,
- 3-2. VTL17L bar-bracket is designed to be mounted behind the license plate so that olny the camera is visible
- 3-3. VTL17L is designed to use the existing License Plate mounting equipment.

## 4. Dimensions (Inches) &wiring

### Installation Diagram