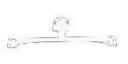

# 3.Installation Tips

- 3-1. VTL17L is designed to work best on vehicles that have a license plate located at the center and above the rear bumper. If your vehicle has a plate location that is offset to the left side, right side or your plate is located under the bumper then the VTL17L may not provide optimum performance,
- 3-2. VTL17L bar-bracket is designed to be mounted behind the license plate so that olny the camera is visible
- 3-3. VTL17L is designed to use the existing License Plate mounting equipment.

## 4. Dimensions (Inches) &wiring