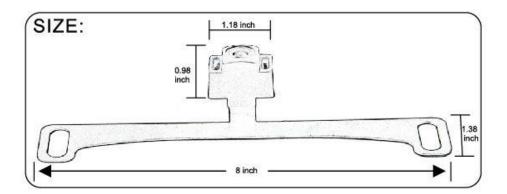

DLight
- \*600 TVL Horizontal resolution
- \*Excellent Auto White Balance
- \*Reverse/Non-Reverse image selectable
- \*Parking Line on/off Selectable
- \* LED Light on/off Selectable
- \*170 degrees wide viewing angle

# 3.Installation Tips

- 3-1. VTL17L is designed to work best on vehicles that have a license plate located at the center and above the rear bumper. If your vehicle has a plate location that is offset to the left side, right side or your plate is located under the bumper then the VTL17L may not provide optimum performance,
- 3-2. VTL17L bar-bracket is designed to be mounted behind the license plate so that olny the camera is visible
- 3-3. VTL17L is designed to use the existing License Plate mounting equipment.

## 4. Dimensions (Inches) &wiring

### Installation Diagram