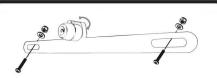

# 4. Installation Tip

- 1. Unscrew the bolts of the car license plate
- 2.Install the camera bracket to the behind of license and lock it in a proper place
- 3. Adjust the camera angle according to your vehicle