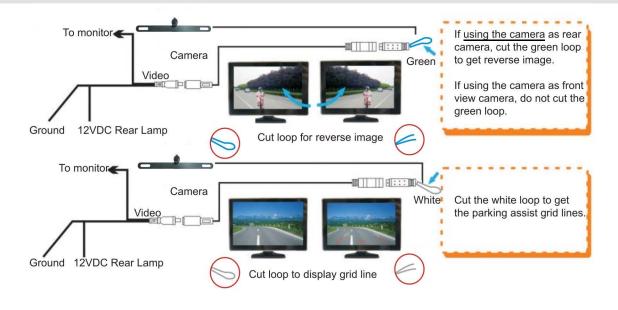

# **USER'S MANUAL** Model: VTL16 LICENSE PLATE CAMERA

## 1. BILL OF MATERIAL













Camera

Screws

24ft Male to male Manual Registration RCA cable

card

Warranty card

#### 2. SPECIFICATIONS

- High sensitive 1/4" HD Color CMOS Sensor
- Reverse/ Non-reverse image selectable
- Parking guide line on/off selectable
- Waterproof (IP67)
- 170° wide viewing angle
- Super sensitive low Lux performance
- 12VDC (Tolerance 9V ~ 16V)
- Pixel: NTSC/PAL 648x488
- 480TV Horizontal Resolution

# 4. Installation Tip



- 1. Unscrew the bolts of the car license plate
- 2.Install the camera bracket to the behind of license and lock it in a proper place
- 3. Adjust the camera angle according to your vehicle

### 3. WIRING