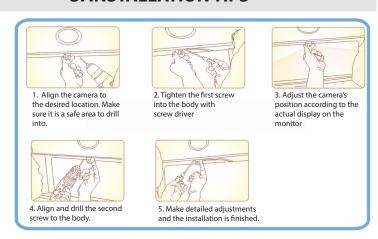

# USER'S MANUAL Model: VTK-MICRO DUAL MOUNT MICRO CAMERA

## 1. BILL OF MATERIALS

- Micro camera x1
- 20ft RCA video extension cable (Male to Male) x1
- 4ft power and video harness x1
- 13mm hole saw x1

- Flush mount camera bezel x1
- Snap ring for flush mounting x1
- O-ring for flush mounting x1
- Heavy duty double sided tape for bracket mount x1
- Bracket screws x3

## 2. SPECIFICATIONS

- 13mm Micro Camera
- CMOS Image Sensor
- 500 VTL Horizontal Resolution
- 640 x 480 Effective Resolution
- 150° Diagonal View Angle
- IP68 Waterproof Rating
- Selectable Reverse/Non-Reverse Image
- Selectable On/Off Parking Guide Lines
- Dual Mounting Bracket/Flush Mount

#### 3. INSTALLATION TIPS



#### 4. WIRING