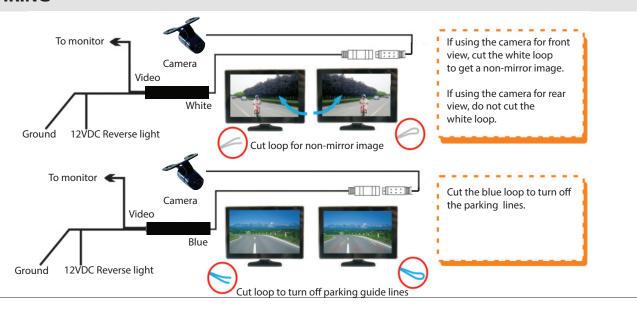

# USER'S MANUAL Model: VTK-MICRO DUAL MOUNT MICRO CAMERA

## 1. BILL OF MATERIALS

- Micro camera x1
- 20ft RCA video extension cable (Male to Male) x1
- 4ft power and video harness x1
- 13mm hole saw x1

- Flush mount camera bezel x1
- Snap ring for flush mounting x1
- O-ring for flush mounting x1
- Heavy duty double sided tape for bracket mount x1
- Bracket screws x3

## 2. SPECIFICATIONS

- 13mm Micro Camera
- CMOS Image Sensor
- 500 VTL Horizontal Resolution
- 640 x 480 Effective Resolution
- 150° Diagonal View Angle
- IP68 Waterproof Rating
- Selectable Reverse/Non-Reverse Image
- Selectable On/Off Parking Guide Lines
- Dual Mounting Bracket/Flush Mount

#### 3. INSTALLATION TIPS



#### 4. WIRING