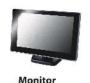

#### Monitor

Screen Type: 5" Digital TFT LCD

· 2 Video Input

• Display Format: 16:9

· Power: 3W+

• Power supply: 12VDC

· Reverse trigger wire

· PAL/ NTSC auto switch

Pixel: 800x480

Slim and Sleek Design

· Contrast: 350:1