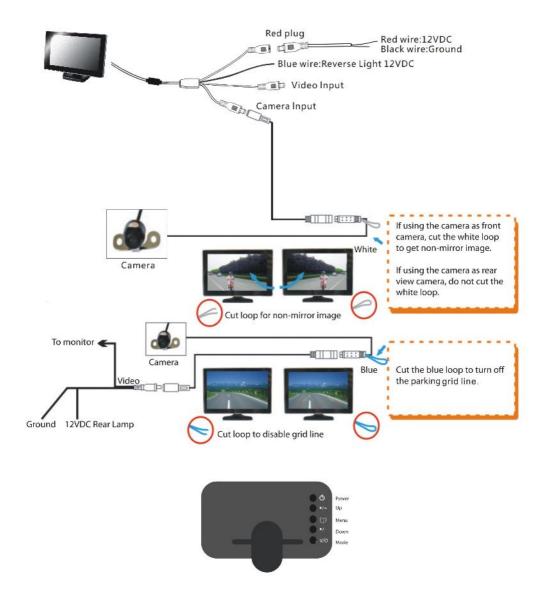

#### Camera

- High sensitive 1/4"HD Color CMOS Sensor (1099)
- · Reverse/Non-reverse image selectable
- · Parking grid line on/off selectable
- Waterproof (IP68)
- · Super sensitive low Lux performance