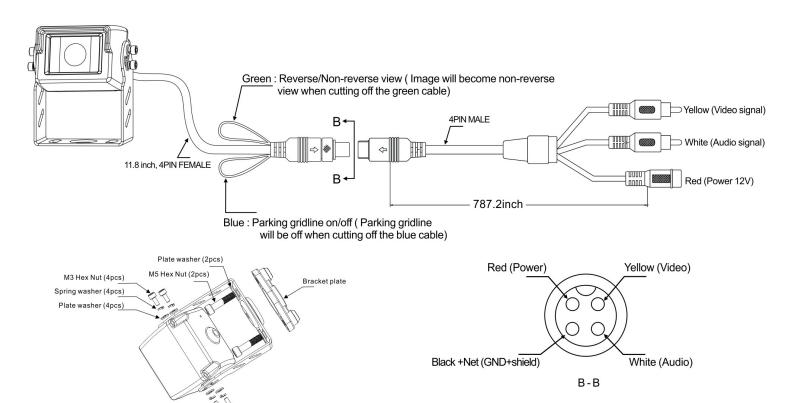

CD (620TVL)
- · Reverse View / Forward View Selectable
- · Parking guide line on/off Selectable
- · Waterproof (IP68)
- · Excellent Night Vision
- · 120° wide viewing angle (Diagonal)
- · Working voltage:9V~16V
- · Built-in Microphone
- · 65ft extension cable included

#### **Specifications**

| Image Sensor          | 1/3" SHARP CCD |
|-----------------------|----------------|
| System                | NTSC           |
| Effective Pixels      | 768(H)X494(V)  |
| Viewing Angle         | 120°(Diagonal) |
| Min.IIIumination      | 0 lux          |
| Waterproof            | IP68           |
| Video Output          | 1.0Vp-75Ω      |
| Supply Voltage        | DC9V~16V       |
| Operating Temperature | −22°F~158°F    |
| Storage Temperature   | -40°F~176°F    |

# 3.Dimensions(inches)&Wiring