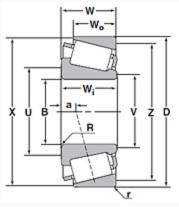

| В                         | 1.3125 in<br>33.338 mm  |
|---------------------------|-------------------------|
| Wi                        | 0.8750 in<br>22.225 mm  |
| R                         | 0.0300 in<br>0.800 mm   |
| U                         | 1.67 in<br>42.5 mm      |
| V                         | 1.61 in<br>41.0 mm      |
| a (Effective Load Center) | -0.1100 in<br>-2.900 mm |