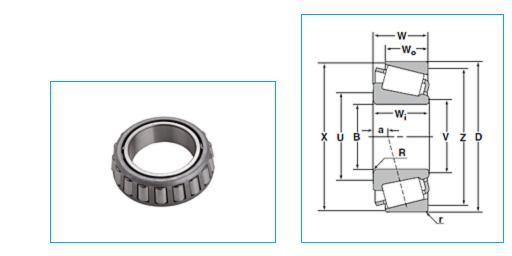

Item # M88048, Cone for Tapered Roller Bearing - Inch Series and J Series

## Technical Specifications

| Туре                        | Cone                             |
|-----------------------------|----------------------------------|
| Bore Type                   | Round                            |
| Material                    | Case Carburized Steel            |
| Static Load Rating          | 16000 lbf<br>71000 N<br>71.00 kN |
| Dynamic Load Rating         | 12700 lbf<br>56500 N<br>56.50 kN |
| Weight                      | 0.511 lb<br>0.232 kg             |
| Operating Temperature Range | -40 to 250 °F<br>-40 to 120 °C   |
| Y2 (Axial Load Factor)      | 1.1                              |
| e (Axial Load Factor)       | 0.55                             |
|                             |                                  |