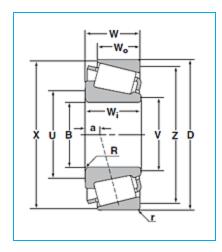

Cone for Tapered Roller Bearing - Inch Series and J Series - Dimensions

| В                         | 1.7812 in<br>45.242 mm  |
|---------------------------|-------------------------|
| Wi                        | 0.7812 in<br>19.842 mm  |
| R                         | 0.1400 in<br>3.600 mm   |
| U                         | 2.24 in<br>57.0 mm      |
| V                         | 1.97 in<br>50.0 mm      |
| a (Effective Load Center) | -0.0900 in<br>-2.300 mm |