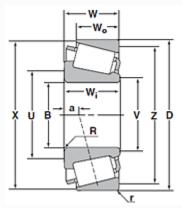

Cone for Tapered Roller Bearing - Inch Series and J Series - Dimensions

| В                         | 1.7812 in<br>45.242 mm  |
|---------------------------|-------------------------|
| Wi                        | 0.7812 in<br>19.842 mm  |
| R                         | 0.1400 in<br>3.600 mm   |
| U                         | 2.24 in<br>57.0 mm      |
| V                         | 1.97 in<br>50.0 mm      |
| a (Effective Load Center) | -0.0900 in<br>-2.300 mm |