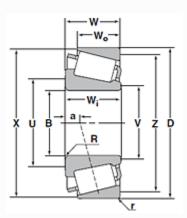

Cone for Tapered Roller Bearing - Inch Series and J Series - Dimensions

| В                         | 0.7500 in<br>19.050 mm  |
|---------------------------|-------------------------|
| Wi                        | 0.6550 in<br>16.637 mm  |
| R                         | 0.0500 in<br>1.300 mm   |
| U                         | 1.10 in<br>28.0 mm      |
| V                         | 0.93 in<br>23.5 mm      |
| a (Effective Load Center) | -0.2200 in<br>-5.600 mm |