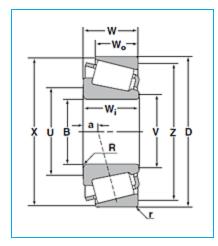

Cone for Tapered Roller Bearing - Inch Series and J Series - Dimensions

| В                         | 0.7500 in<br>19.050 mm  |
|---------------------------|-------------------------|
| Wi                        | 0.6550 in<br>16.637 mm  |
| R                         | 0.0500 in<br>1.300 mm   |
| U                         | 1.10 in<br>28.0 mm      |
| V                         | 0.93 in<br>23.5 mm      |
| a (Effective Load Center) | -0.2200 in<br>-5.600 mm |