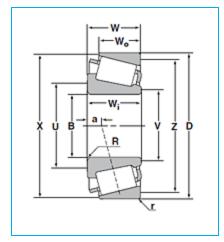

Cup for Tapered Roller Bearing - Inch Series and J Series - Dimensions

| D  | 3.2650 in<br>82.931 mm |
|----|------------------------|
| Wo | 0.6500 in<br>16.510 mm |
| w  | 0.8500 in<br>21.590 mm |
| r  | 0.0500 in<br>1.300 mm  |
| x  | 3.07 in<br>78.0 mm     |
| Z  | 2.95 in<br>75.0 mm     |