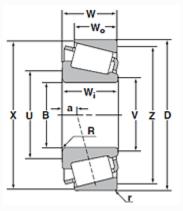

| wi 0.7800 in<br>19.812 mm   R 0.1400 in<br>3.600 mm   u 2.20 in<br>5.00 mm   v 1.97 in<br>5.00 mm   a (Effective Load Center) -0.1900 in | В                         | 1.7812 in<br>45.242 mm  |
|------------------------------------------------------------------------------------------------------------------------------------------|---------------------------|-------------------------|
| R   3.600 mm     U   2.20 in<br>56.0 mm     V   1.97 in<br>50.0 mm     a (Effective Load Center)   -0.1900 in                            | Wi                        |                         |
| v   56.0 mm     v   1.97 in<br>50.0 mm     a (Effective Load Center)   -0.1900 in                                                        | R                         |                         |
| V 50.0 mm<br>-0.1900 in                                                                                                                  | U                         |                         |
|                                                                                                                                          | v                         |                         |
| -4.700 mm                                                                                                                                | a (Effective Load Center) | -0.1900 in<br>-4.700 mm |