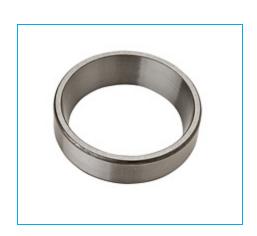

## Item # LM102911, Cup for Tapered Roller Bearing - Inch Series and J Series

## **Technical Specifications**

| Туре     | Bearing Cup           |
|----------|-----------------------|
| Material | Case Carburized Steel |
| Weight   | 0.262 lb<br>0.119 kg  |

## **Dimensional Specifications**

Cup for Tapered Roller Bearing - Inch Series and J Series - Dimensions

| D  | 2.8910 in<br>73.431 mm |
|----|------------------------|
| Wo | 0.6937 in<br>17.620 mm |
| W  | 0.8437 in<br>21.430 mm |
| r  | 0.0300 in<br>0.800 mm  |