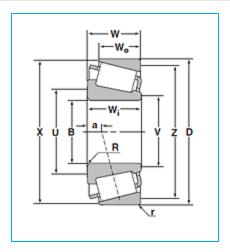

## **Dimensional Specifications**

Cup for Tapered Roller Bearing - Inch Series and J Series - Dimensions

| D  | 2.8910 in<br>73.431 mm |
|----|------------------------|
| Wo | 0.6937 in<br>17.620 mm |
| W  | 0.8437 in<br>21.430 mm |
| r  | 0.0300 in<br>0.800 mm  |