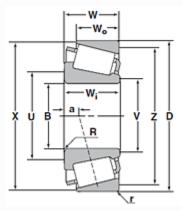

Cone for Tapered Roller Bearing - Inch Series and J Series - Dimensions

| В                         | 1.3775 in<br>34.989 mm  |
|---------------------------|-------------------------|
| Wi                        | 0.6600 in<br>16.764 mm  |
| U                         | 1.79 in<br>45.5 mm      |
| v                         | 1.54 in<br>39.0 mm      |
| a (Effective Load Center) | -0.1000 in<br>-2.500 mm |