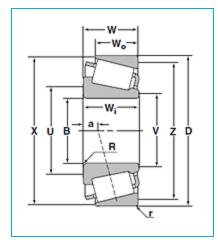

Cone for Tapered Roller Bearing - Inch Series and J Series - Dimensions

| В                         | 1.3775 in<br>34.989 mm  |
|---------------------------|-------------------------|
| Wi                        | 0.6600 in<br>16.764 mm  |
| U                         | 1.79 in<br>45.5 mm      |
| v                         | 1.54 in<br>39.0 mm      |
| a (Effective Load Center) | -0.1000 in<br>-2.500 mm |