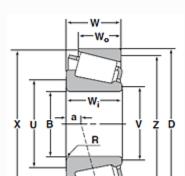

Cone for Tapered Roller Bearing - Inch Series and  ${\tt J}$  Series - Dimensions

| В                         | 1.9685 in<br>50.000 mm  |
|---------------------------|-------------------------|
| Wi                        | 0.8661 in<br>22.000 mm  |
| R                         | 0.1400 in<br>3.500 mm   |
| U                         | 2.44 in<br>62.0 mm      |
| V                         | 2.20 in<br>56.0 mm      |
| a (Effective Load Center) | -0.0900 in<br>-2.300 mm |