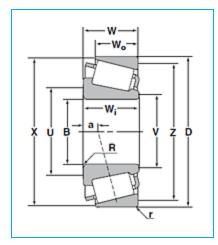

Cone for Tapered Roller Bearing - Inch Series and  ${\tt J}$  Series - Dimensions

| В                         | 1.9685 in<br>50.000 mm  |
|---------------------------|-------------------------|
| Wi                        | 0.8661 in<br>22.000 mm  |
| R                         | 0.1400 in<br>3.500 mm   |
| U                         | 2.44 in<br>62.0 mm      |
| V                         | 2.20 in<br>56.0 mm      |
| a (Effective Load Center) | -0.0900 in<br>-2.300 mm |