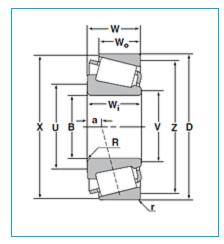

Cup for Tapered Roller Bearing - Inch Series and J Series - Dimensions

| D  | 3.3071 in<br>84.000 mm |
|----|------------------------|
| Wo | 0.6890 in<br>17.500 mm |
| w  | 0.9016 in<br>22.000 mm |
| r  | 0.0600 in<br>1.500 mm  |
| x  | 3.15 in<br>80.0 mm     |
| Z  | 2.99 in<br>76.0 mm     |