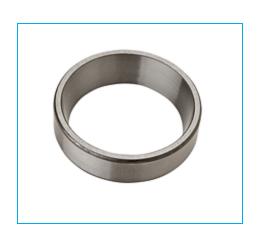

## Item # JLM704610, Cup for Tapered Roller Bearing - Inch Series and J Series

| Type Bearing Cup  Material Case Carburized Steel  0.355 lb | Technical Specifications |                       | - |
|------------------------------------------------------------|--------------------------|-----------------------|---|
| 0.355 lb                                                   | Туре                     | Bearing Cup           |   |
| 0.355 lb                                                   | Material                 | Case Carburized Steel |   |
| Weight 0.161 kg                                            | Weight                   |                       |   |