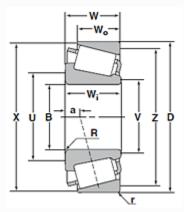

Cone for Tapered Roller Bearing - Inch Series and J Series - Dimensions

| В                         | 1.4375 in<br>36.513 mm  |
|---------------------------|-------------------------|
| Wi                        | 1.1250 in<br>28.575 mm  |
| R                         | 0.1400 in<br>3.600 mm   |
| U                         | 2.13 in<br>54.0 mm      |
| V                         | 1.75 in<br>44.5 mm      |
| a (Effective Load Center) | -0.2300 in<br>-5.800 mm |