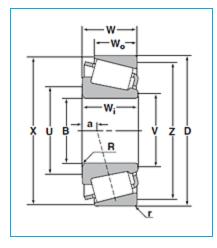

Cone for Tapered Roller Bearing - Inch Series and J Series - Dimensions

| В                         | 1.4375 in<br>36.513 mm  |
|---------------------------|-------------------------|
| Wi                        | 1.1250 in<br>28.575 mm  |
| R                         | 0.1400 in<br>3.600 mm   |
| U                         | 2.13 in<br>54.0 mm      |
| V                         | 1.75 in<br>44.5 mm      |
| a (Effective Load Center) | -0.2300 in<br>-5.800 mm |