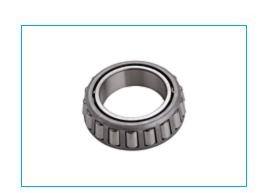

## Item # HM88649, Cone for Tapered Roller Bearing - Inch Series and J Series

| Technical Specifications           |                                  |
|------------------------------------|----------------------------------|
| Туре                               | Cone                             |
| Bore Type                          | Round                            |
| Material                           | Case Carburized Steel            |
| Static Load Rating                 | 19000 lbf<br>84500 N<br>84.50 kN |
| Dynamic Load Rating                | 14600 lbf<br>65000 N<br>65.00 kN |
| Weight                             | 0.655 lb<br>0.297 kg             |
| <b>Operating Temperature Range</b> | -40 to 250 °F<br>-40 to 120 °C   |
| Y2 (Axial Load Factor)             | 1.1                              |
| e (Axial Load Factor)              | 0.55                             |