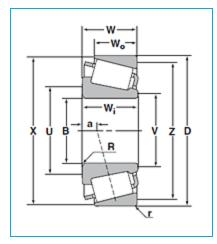

Cone for Tapered Roller Bearing - Inch Series and J Series - Dimensions

| В                         | 1.3750 in<br>34.925 mm  |
|---------------------------|-------------------------|
| Wi                        | 1.0000 in<br>25.400 mm  |
| R                         | 0.0900 in<br>2.300 mm   |
| U                         | 1.91 in<br>48.5 mm      |
| V                         | 1.67 in<br>42.5 mm      |
| a (Effective Load Center) | -0.1800 in<br>-4.600 mm |