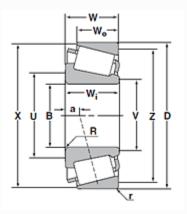

Cup for Tapered Roller Bearing - Inch Series and J Series - Dimensions

| D  | 2.8438 in<br>72.233 mm |
|----|------------------------|
| Wo | 0.7812 in<br>19.842 mm |
| W  | 1.0000 in<br>25.400 mm |
| r  | 0.0900 in<br>2.300 mm  |
| x  | 2.72 in<br>69.0 mm     |
| Z  | 2.36 in<br>60.0 mm     |