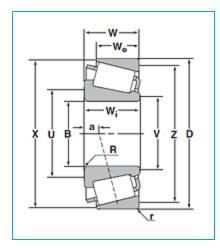

Cone for Tapered Roller Bearing - Inch Series and J Series - Dimensions

| В                         | 1.6250 in<br>41.275 mm  |
|---------------------------|-------------------------|
| Wi                        | 1.1563 in<br>29.370 mm  |
| R                         | 0.1400 in<br>3.600 mm   |
| a (Effective Load Center) | -0.1800 in<br>-4.600 mm |