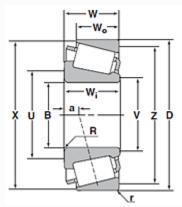

Cone for Tapered Roller Bearing - Inch Series and J Series - Dimensions

| В                         | 1.6250 in<br>41.275 mm  |
|---------------------------|-------------------------|
| Wi                        | 1.1563 in<br>29.370 mm  |
| R                         | 0.1400 in<br>3.600 mm   |
| a (Effective Load Center) | -0.1800 in<br>-4.600 mm |