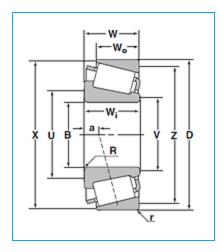

Cone for Tapered Roller Bearing - Inch Series and J Series - Dimensions

| В                         | 1.7960 in<br>45.618 mm  |
|---------------------------|-------------------------|
| Wi                        | 1.0000 in<br>25.400 mm  |
| R                         | 0.1400 in<br>3.600 mm   |
| U                         | 2.28 in<br>58.0 mm      |
| V                         | 2.01 in<br>51.0 mm      |
| a (Effective Load Center) | -0.2400 in<br>-6.200 mm |