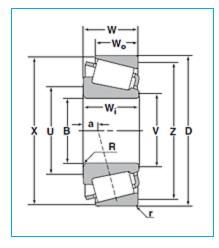

Cone for Tapered Roller Bearing - Inch Series and  ${\tt J}$  Series - Dimensions

| В                         | 1.7500 in<br>44.450 mm  |
|---------------------------|-------------------------|
| Wi                        | 1.0000 in<br>25.400 mm  |
| R                         | 0.1400 in<br>3.600 mm   |
| U                         | 2.24 in<br>57.0 mm      |
| V                         | 1.97 in<br>50.0 mm      |
| a (Effective Load Center) | -0.2400 in<br>-6.200 mm |