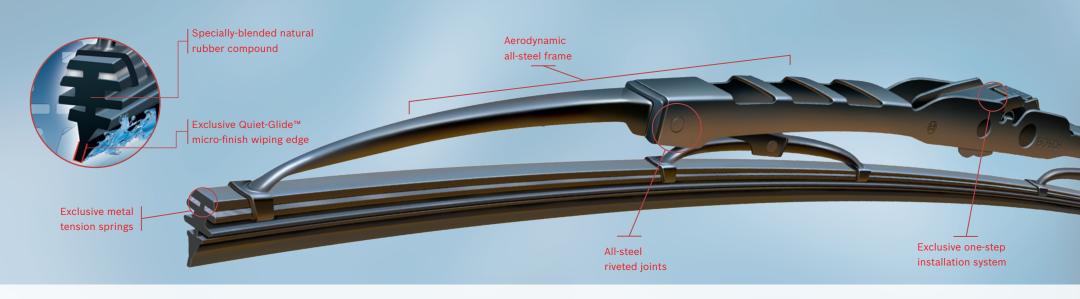

## Bosch Excel+ is visibly above the rest.

Bosch Excel+ is built on an aerodynamic all-steel frame that allows air to flow through. This design holds the blade to the windshield at high speeds for consistently clear wiping performance.

## Bosch Wiper Blades are easy to install.

The exclusive Bosch one-step installation system makes Bosch Wiper Blades incredibly easy to install.

## **Advanced Technology in Conventional Blade Design**

| Product Feature                           | Product Benefit                                                            | Consumer Benefit                      |
|-------------------------------------------|----------------------------------------------------------------------------|---------------------------------------|
| Specially-blended natural rubber compound | Removes even the smallest traces of water                                  | Clear View<br>Smooth, quiet operation |
| Aerodynamic all-steel OE frame design     | Maintains blade contact at high speeds                                     | Consistent performance                |
| All-steel riveted joints                  | Reduce play in frame                                                       | Reduced noise                         |
| Zinc dichromate coating                   | Superior corrosion resistance                                              | Long service life                     |
| Exclusive metal tension springs           | Specially tensioned for each blade length<br>Consistent windshield contact | Reduced streaking                     |
| One-step installation system              | No adaptors required for over 90% of vehicle applications                  | Easy Installation                     |
| Superior visibility                       | Specially-blended natural rubber                                           | Longer performance life               |