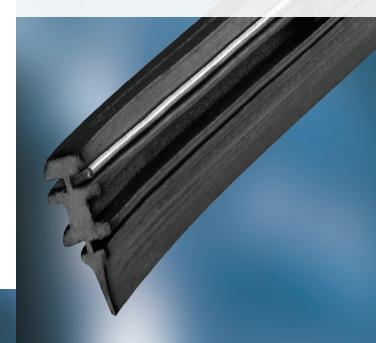

## **Advanced Technology in Conventional Blade Design**

| Product Feature                           | Product Benefit                                                            | Consumer Benefit                      |
|-------------------------------------------|----------------------------------------------------------------------------|---------------------------------------|
| Specially-blended natural rubber compound | Removes even the smallest traces of water                                  | Clear View<br>Smooth, quiet operation |
| Aerodynamic all-steel OE frame design     | Maintains blade contact at high speeds                                     | Consistent performance                |
| All-steel riveted joints                  | Reduce play in frame                                                       | Reduced noise                         |
| Zinc dichromate coating                   | Superior corrosion resistance                                              | Long service life                     |
| Exclusive metal tension springs           | Specially tensioned for each blade length<br>Consistent windshield contact | Reduced streaking                     |
| One-step installation system              | No adaptors required for over 90% of vehicle applications                  | Easy Installation                     |
| Superior visibility                       | Specially-blended natural rubber                                           | Longer performance life               |