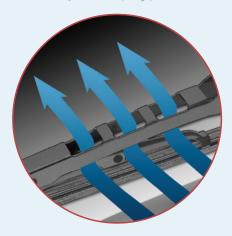

## Bosch Excel+ is visibly above the rest.

Bosch Excel+ is built on an aerodynamic all-steel frame that allows air to flow through. This design holds the blade to the windshield at high speeds for consistently clear wiping performance.