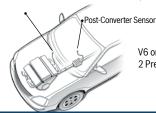

Inline 4-6 Cylinder, Transverse Mount 2 Pre-Converter, 1 Post-Converter

Pre-Converter Sensor, Right and Left Manifold/Exhaust

Inline 4-6 Cylinder, Transverse Mount 2 Pre-Converter, 2 Post-Converter

V6-V10, Longitudinal Mount 1 Pre-Converter, 1 Post-Converter

Pre-Converter Sensor, Front and Left Manifold/Exhaust

V6-V10, Longitudinal Mount 2 Pre-Converter, 1 Post-Converter

Pre-Converter Sensor, Front and Left Manifold/Exhaust

V6-V10, Longitudinal Mount 2 Pre-Converter, 2 Post-Converter