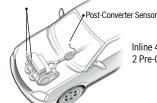

Inline 4-6 Cylinder, Longitudinal Mount 1 Pre-Converter, 1 Post-Converter

Pre-Converter Sensor, Front and Rear Manifold/Exhaust

Inline 4-6 Cylinder, Longitudinal Mount 2 Pre-Converter, 1 Post-Converter

Pre-Converter Sensor, Front and Rear Manifold/Exhaust