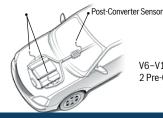

Pre-Converter Sensor, Front and Left Manifold/Exhaust

V6-V10, Longitudinal Mount 2 Pre-Converter, 1 Post-Converter

Pre-Converter Sensor, Front and Left Manifold/Exhaust

V6-V10, Longitudinal Mount 2 Pre-Converter, 2 Post-Converter