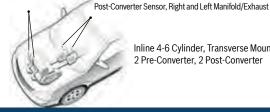

Inline 4-6 Cylinder, Transverse Mount 2 Pre-Converter, 1 Post-Converter

Pre-Converter Sensor, Right and Left Manifold/Exhaust

Inline 4-6 Cylinder, Transverse Mount 2 Pre-Converter, 2 Post-Converter

V6-V10, Longitudinal Mount 1 Pre-Converter, 1 Post-Converter