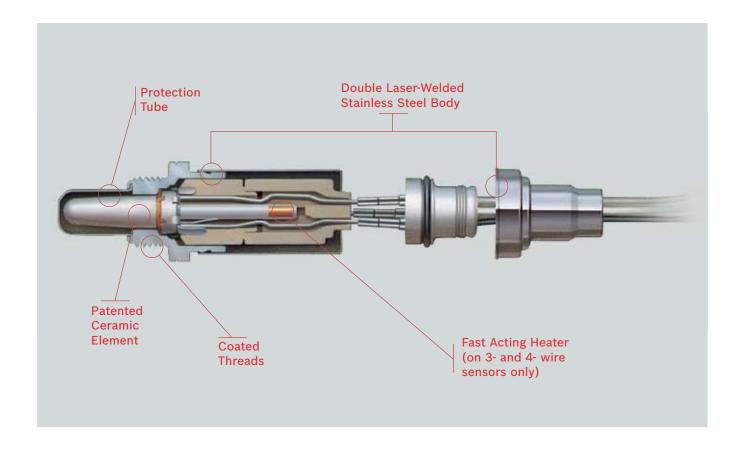

## **Bosch Planar** Oxygen Sensor





## **Premium** Oxygen Sensors

Thimble Oxygen Sensor





## **Oxygen Sensors Mounting Locations**

The illustrations below show several of the most common mounting configurations for oxygen sensors, depending on engine type and alignments. Check carefully to ensure that you are using the correct sensor for each location. Please note that the left side is the drivers side, the right is the passenger side.





Inline 4-6 Cylinder, Longitudinal Mount 1 Pre-Converter, 1 Post-Converter

Pre-Converter Sensor, Front and Rear Manifold/Exhaust



Inline 4-6 Cylinder, Longitudinal Mount 2 Pre-Converter, 1 Post-Converter

Pre-Converter Sensor, Front and Rear Manifold/Exhaust



Inline 4-6 Cylinder, Longitudinal Mount 2 Pre-Converter, 2 Post-Converter

Pre-Converter Sensor Post-Converter Sensor

Inline 4-6 Cylinder, Transverse Mount 1 Pre-Converter, 1 Po