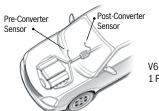

Inline 4-6 Cylinder, Transverse Mount 2 Pre-Converter, 1 Post-Converter

Pre-Converter Sensor, Right and Left Manifold/Exhaust

Inline 4-6 Cylinder, Transverse Mount 2 Pre-Converter, 2 Post-Converter

V6-V10, Longitudinal Mount 1 Pre-Converter, 1 Post-Converter

Pre-Converter Sensor, Front and Left Manifold/Exhaust

V6-V10, Longitudinal Mount 2 Pre-Converter, 1 Post-Converter

Pre-Converter Sensor, Front and Left Manifold/Exhaust

V6-V10, Longitudinal Mount 2 Pre-Converter, 2 Post-Converter