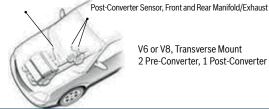

Pre-Converter Sensor Post-Converter Sensor

V6 or V8, Transverse Mount 1 Pre-Converter, 1 Post-Converter

Pre-Converter Sensor, Front and Rear Manifold/Exhaust

V6 or V8, Transverse Mount 2 Pre-Converter, 1 Post-Converter

 $\hbox{Pre-Converter Sensor, Front and Rear Manifold/Exhaust}$ 

V6 or V8, Transverse Mount 2 Pre-Converter, 1 Post-Converter