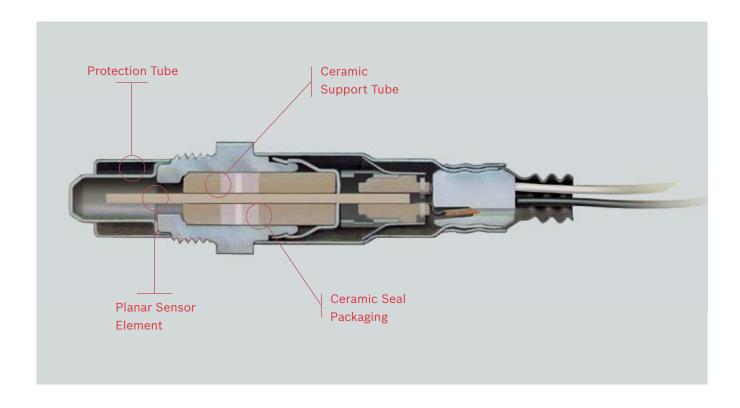

## **Bosch Planar** Oxygen Sensor





## **Premium** Oxygen Sensors

Thimble Oxygen Sensor





## **Oxygen Sensors Mounting Locations**

The illustrations below show several of the most common mounting configurations for oxygen sensors, depending on engine type and alignments. Check carefully to ensure that you are using the correct sensor for each location. Please note that the left side is the drivers side, the right is the passenger side.





Inline 4-6 Cylinder, Longitudinal Mount 1 Pre-Converter, 1 Post-Converter

Pre-Converter Sensor, Front and Rear Manifold/Exhaust



Inline 4-6 Cylinder, Longitudinal Mount 2 Pre-Converter, 1 Post-Converter

Pre-Converter Sensor, Front and Rear Manifold/Exhaust



Inline 4-6 Cylinder, Longitudinal Mount 2 Pre-Converter, 2 Post-Converter

Pre-Converter Sensor Post-Converter Sensor

I