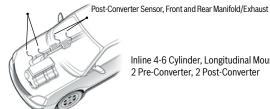

Inline 4-6 Cylinder, Longitudinal Mount 2 Pre-Converter, 2 Post-Converter

Pre-Converter Sensor Post-Converter Sensor

Inline 4-6 Cylinder, Transverse Mount 1 Pre-Converter, 1 Post-Converter

Pre-Converter Sensor, Right and Left Manifold/Exhaust