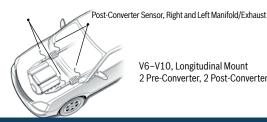

Inline 4-6 Cylinder, Transverse Mount 2 Pre-Converter, 1 Post-Converter

Pre-Converter Sensor, Right and Left Manifold/Exhaust

Inline 4-6 Cylinder, Transverse Mount 2 Pre-Converter, 2 Post-Converter

V6-V10, Longitudinal Mount 1 Pre-Converter, 1 Post-Converter

Pre-Converter Sensor, Front and Left Manifold/Exhaust

V6-V10, Longitudinal Mount 2 Pre-Converter, 1 Post-Converter

Pre-Converter Sensor, Front and Left Manifold/Exhaust

V6-V10, Longitudinal Mount 2 Pre-Converter, 2 Post-Converter